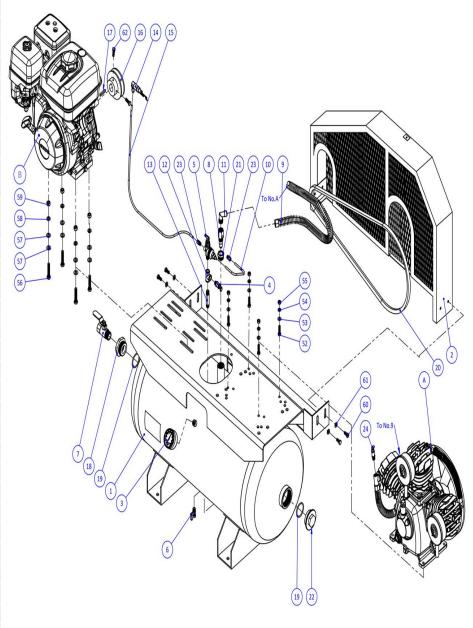

## AF9G Parts Breakdown

| NO. | DESCRIPTION                 | Q'TY |
|-----|-----------------------------|------|
| Α   | compressor pump             | 1    |
| В   | engine                      | 1    |
| 1   | air tank                    | 1    |
| •   |                             |      |
| 2   | belt cover                  | 1    |
| 3   | pressure gauge              | 1    |
| 4   | safty valve HP              | 1    |
| 5   | pilot valve w/release       | 1    |
| 6   | drain valve                 | 1    |
| 7   | stop valve                  | 1    |
| 8   | check valve                 | 1    |
| 9   | outlet pipe                 | 1    |
| 10  | unloading pipe              | 1    |
| 11  | outlet elbow                | 1    |
| 12  | joint-T                     | 1    |
| 13  | nipple joint                | 1    |
| 14  | idle valve                  | 1    |
| 15  | tube of idle valve          | 1    |
| 16  | engine pully                | 1    |
| 17  | key                         | 1    |
| 18  | bushingjoint                | 1    |
| 19  | oil-ring                    | 2    |
| 20  | belt                        | 2    |
| 21  | bushingjoint                | 1    |
| 22  | inspect plug                | 1    |
| 23  | nipple joint                | 2    |
| 24  | safty valve LP              | 1    |
|     | ,                           |      |
| 51  | lock bolt for pump          | 4    |
| 52  | washer                      | 4    |
| 53  | spring washer               | 4    |
| 54  | lock nut                    | 4    |
| 55  | lock bolt for pump          | 4    |
| 56  | washer                      | 8    |
| 56  |                             | 4    |
|     | spring washer               |      |
| 58  | lock nut                    | 4    |
| 59  | lock bolt for belt cover    | 4    |
| 60  | washer                      | 4    |
| 61  | lock bolt for engine pulley | 2    |