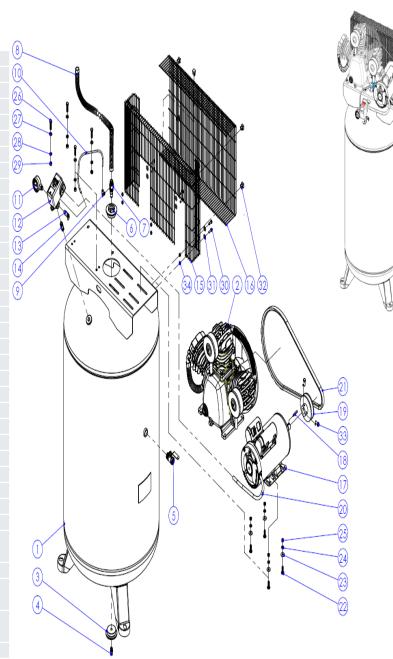

## AF6 Parts Breakdown

| art Number | Part Description                 | Q'TY |
|------------|----------------------------------|------|
| 1          | TANK                             | 1    |
| 2          | AIR COMPRESSOR PUMP              | 1    |
| 3          | JOINT 2.0-1/4 in                 | 1    |
| 4          | DRAIN VALVE                      | 1    |
| 5          | AIR VALVE                        | 1    |
| 6          | JOINT 2.0-1/2 in                 | 1    |
| 7          | CHECK VALVE                      | 1    |
| 8          | OUTLET PIPE                      | 1    |
| 9          | ELBOW JOINT                      | 1    |
| 10         | RELEASE PIPE                     | 1    |
| 11         | PRESSURE GAUGE                   | 1    |
| 12         | PRESSURE SWITCH                  | 1    |
| 13         | SAFETY VALVE                     | 1    |
| 14         | NIPPLE JOINT                     | 1    |
| 15         | BELT GUARD-IN                    | 1    |
| 16         | BELT GUARD-OUT                   | 1    |
| 17         | MOTOR                            | 1    |
| 18         | SHAFT KEY                        | 1    |
| 19         | MOTOR PULLEY                     | 1    |
| 20         | MOTOR CABLE                      | 1    |
| 21         | BELT                             | 1    |
| 22         | LOCK BOLT FOR MOTOR              | 4    |
| 23         | WASHER FOR MOTOR                 | 8    |
| 24         | SPRING WASHER FOR MOTOR          | 4    |
| 25         | LOCK NUT FOR MOTOR               | 4    |
| 26         | LOCK BOLT FOR PUMP               | 4    |
| 27         | WASHER FOR PUMP                  | 4    |
| 28         | SPRING WASHER FOR PUMP           | 4    |
| 29         | LOCK NUT FOR PUMP                | 4    |
| 30         | LOCK BOLT FOR BELT GUARD-<br>IN  | 6    |
| 31         | WASHER FOR BELT GUARD-IN         | 6    |
| 32         | LOCK PLUG FOR BELT GUARD-<br>OUT | 5    |
| 33         | LOCK BOLT FOR MOTOR PULLEY       | 2    |
| 34         | LOCK NUT FOR BELT GUARD-IN       | 6    |
|            |                                  |      |