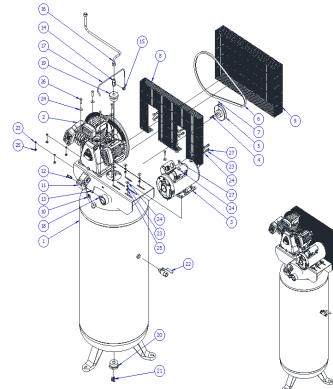

## **AF5** Parts Breakdown

|             | 8/                                                                        |      |
|-------------|---------------------------------------------------------------------------|------|
| Part Number | Part Description                                                          | Q'TY |
| 1           | TANK                                                                      | 1    |
| 2           | 3 Cylinder Compressor Pump                                                | 1    |
| 3           | MOTOR                                                                     | 1    |
| 4           | MOTOR KEY                                                                 | 1    |
| 5           | AK44x78 Motor Pulley                                                      | 1    |
| 6           | A51 Belt                                                                  | 1    |
| 7           | SET SCREW                                                                 | 1    |
| 8           | LB40 belt guard with steel wire                                           | 1    |
| 9           | LB40 belt guard with steel wire                                           | 1    |
| 10          | Nipple Npt1/4"*npt1/4"*1-1/2"L                                            | 1    |
| 11          | PRESSURE SWITCH                                                           | 1    |
| 12          | Safety Valve Npt 1/4 165 Psl                                              | 1    |
| 13          | Rc1/8-R1/8 NIPPLE JOINT                                                   | 1    |
| 14          | M18-R1/2 COPPER JOINT                                                     | 1    |
| 15          | φ6×R1/8 CUTTING FERRULE JOINT                                             | 1    |
| 16          | OUTLET PIPE(ф12)                                                          | 1    |
| 17          | φ6 PUMP HEAD RELEASE PIPE                                                 | 1    |
| 18          | 2"1/4 Side Mount Pressure Gauge                                           | 1    |
| 19          | R2-Rc1/2 JOINT                                                            | 1    |
| 20          | R2-Rc1/4 JOINT                                                            | 1    |
| 21          | Drain Valve Npt 1/4                                                       | 1    |
| 22          | 1/2 Air Valve                                                             | 1    |
| 23          | M8 Helical spring lock washer, Medium split, zinc platedSpring Washer 8MM | 14   |
| 24          | 3/8x1-1/2 Fender Washer                                                   | 18   |
| 25          | M8-1.25 Hex Nut, Class 8.8 Carbon Steel, Zinc Plated                      | 14   |
| 26          | M8-1.25x30 Hex Cap Screw class 8.8                                        | 4    |
| 27          | M8-1.25x16MM Hex Cap Screw, Class 8.8 Carbon                              | 10   |