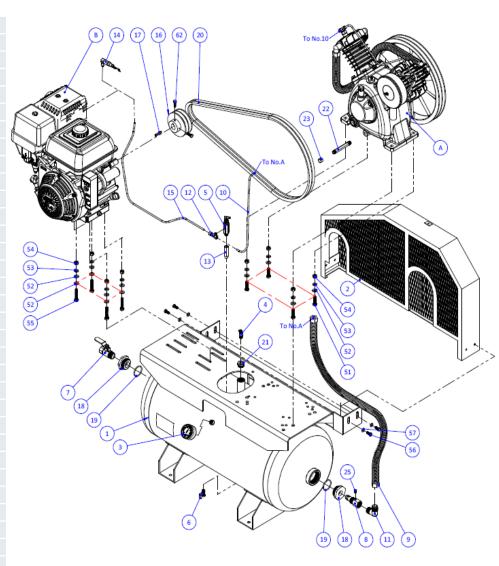

## AF13G Parts Breakdown

| NO. | DESCRIPTION                 | Q'TY |
|-----|-----------------------------|------|
| Α   | compressor pump             | 1    |
| В   | engine                      | 1    |
| 1   | air tank                    | 1    |
| 2   | belt cover                  | 1    |
| 3   | pressure gauge              | 1    |
| 4   | safty valve                 | 1    |
| 5   | pilot valve w/release       | 1    |
| 6   | drain valve                 | 1    |
| 7   | stop valve                  | 1    |
| 8   | check valve                 | 1    |
| 9   | outlet pipe                 | 1    |
| 10  | unloading pipe              | 1    |
| 11  | outlet elbow                | 1    |
| 12  | joint-T                     | 1    |
| 13  | nipple joint                | 1    |
| 14  | idle valve                  | 1    |
| 15  | tube of idle valve          | 1    |
| 16  | engine pully                | 1    |
| 17  | key                         | 1    |
| 18  | inspect plug                | 2    |
| 19  | oil-ring                    | 2    |
| 20  | belt                        | 2    |
| 21  | bushing joint               | 1    |
| 22  | oil pipe joint              | 1    |
| 23  | oil pipe nut                | 1    |
|     |                             |      |
| 51  | lock bolt for pump          | 4    |
| 52  | washer                      | 12   |
| 53  | spring washer               | 8    |
| 54  | lock nut                    | 8    |
| 55  | lock bolt for engine        | 4    |
| 56  | lock bolt for belt cover    | 4    |
| 61  | washer                      | 4    |
| 62  | lock bolt for engine pulley | 2    |